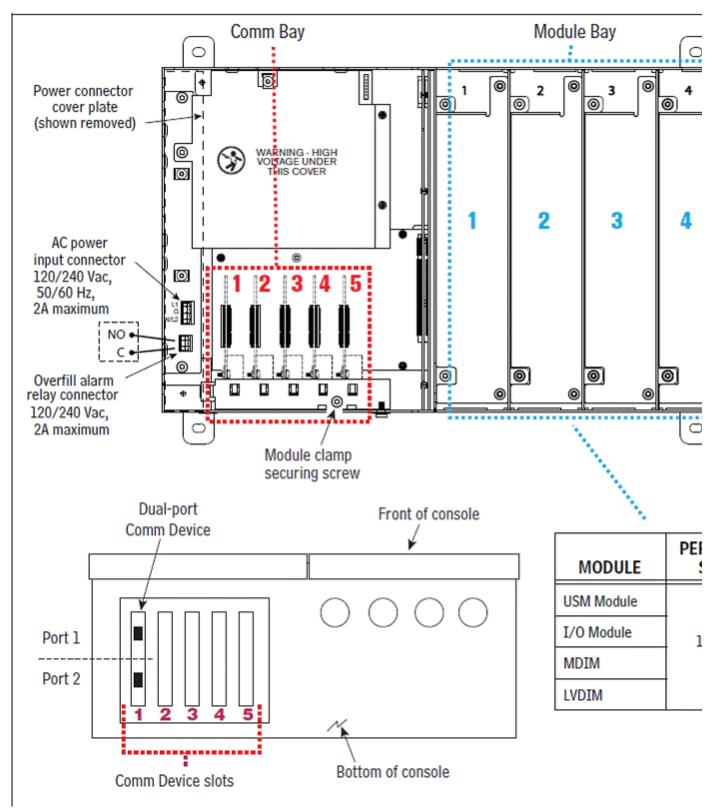

These are the only cards I would even remotely suggest connecting for communication to a serial device

Moving onto the 450 I think there is only 1 card still available The dual port it has 2 db9s at the bottom 332868-001

They say there is a 1 port 332866-001 but I've never even seen a photo of one.

There is one more it looks identical to the dual port and has one rs232 port and a non functioning rs485 port.